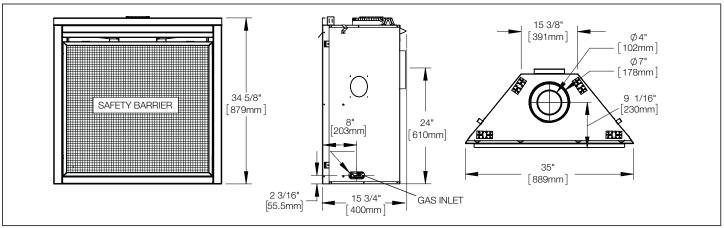

IRECT VENT GAS FIREPLACE**



## **Specifications**

|   | Model | BTU    | Width  |         | Height |         | Depth  |         | Viewing Area        |
|---|-------|--------|--------|---------|--------|---------|--------|---------|---------------------|
|   |       |        | Actual | Framing | Actual | Framing | Actual | Framing | Viewing Area        |
| Γ | CB36  | 18,000 | 35     | 35 1/2  | 34 5/8 | 35      | 15 3/4 | 16      | 23 11/16 X 30 11/16 |

### **Front Options**



### **Rough Framing**



## **Minimum Framing Clearances**



## **BUILDER SERIES 36 DIRECT VENT GAS FIREPLACE**



Product information provided is not complete and is subject to change without notice. Please consult the installation manual for the most up to date installation information.

#### **Dimensions**



#### **Wall Penetration**



#### **Combustible Mantel Clearances**



### **Appliance Location**



W415-1886 / 10.26.18