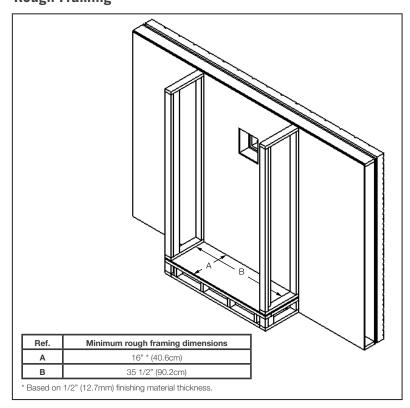

# **BUILDER SERIES 36 DIRECT VENT GAS FIREPLACE**



## **Specifications**

|   | Model | BTU    | Width  |         | Height |         | Depth  |         | Viewing Area        |
|---|-------|--------|--------|---------|--------|---------|--------|---------|---------------------|
|   |       |        | Actual | Framing | Actual | Framing | Actual | Framing | Viewing Area        |
| Γ | CB36  | 18,000 | 35     | 35 1/2  | 34 5/8 | 35      | 15 3/4 | 16      | 23 11/16 X 30 11/16 |

### **Front Options**



### **Rough Framing**



## **Minimum Framing Clearances**



## **BUILDER SERIES 36 DIRECT VENT GAS FIREPLACE**



Product information provided is not complete and is subject to change without notice. Please consult the installation manual for the most up to date installation information.

#### **Dimensions**



#### **Wall Penetration**



#### **Combustible Mantel Clearances**



### **Appliance Location**



W415-1886 / 10.26.18