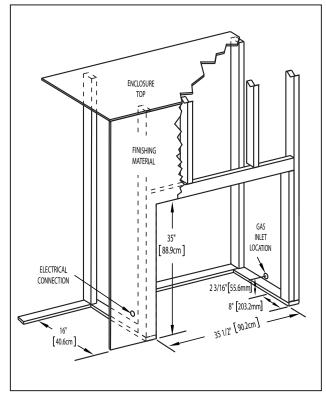

# **BUILDER SERIES 36 DIRECT VENT GAS FIREPLACE**



## **Specifications**

|   | Model | BTU    | Width  |         | Height |         | Depth  |         | Viewing Area        |
|---|-------|--------|--------|---------|--------|---------|--------|---------|---------------------|
|   |       |        | Actual | Framing | Actual | Framing | Actual | Framing | Viewing Area        |
| Γ | CB36  | 18,000 | 35     | 35 1/2  | 34 5/8 | 35      | 15 3/4 | 16      | 23 11/16 X 30 11/16 |

### **Front Options**



### **Rough Framing**



## **Minimum Framing Clearances**



## **BUILDER SERIES 36 DIRECT VENT GAS FIREPLACE**



Product information provided is not complete and is subject to change without notice. Please consult the installation manual for the most up to date installation information.

#### **Dimensions**



#### **Wall Penetration**



#### **Combustible Mantel Clearances**



### **Appliance Location**



W415-1886 / 10.26.18