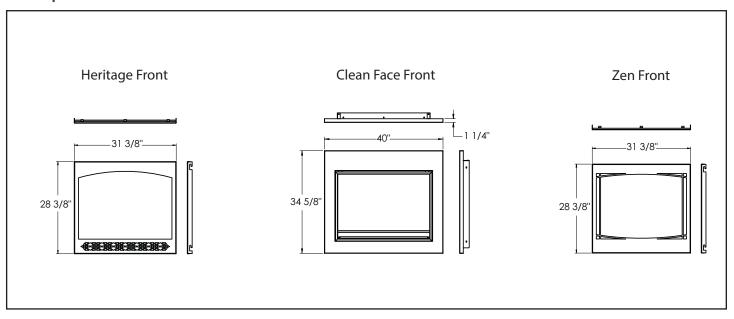

# **BUILDER SERIES 36 DIRECT VENT GAS FIREPLACE**



## **Specifications**

|   | Model | BTU    | Width  |         | Height |         | Depth  |         | Viewing Area        |
|---|-------|--------|--------|---------|--------|---------|--------|---------|---------------------|
|   |       |        | Actual | Framing | Actual | Framing | Actual | Framing | Viewing Area        |
| Γ | CB36  | 18,000 | 35     | 35 1/2  | 34 5/8 | 35      | 15 3/4 | 16      | 23 11/16 X 30 11/16 |

### **Front Options**



### **Rough Framing**



## **Minimum Framing Clearances**



## **BUILDER SERIES 36 DIRECT VENT GAS FIREPLACE**



Product information provided is not complete and is subject to change without notice. Please consult the installation manual for the most up to date installation information.

#### **Dimensions**



#### **Wall Penetration**



#### **Combustible Mantel Clearances**



### **Appliance Location**



W415-1886 / 10.26.18