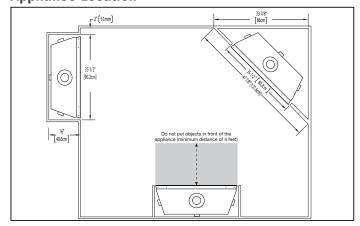

|         | Depth  |         | Viewing Area        |
|---|-------|--------|--------|---------|--------|---------|--------|---------|---------------------|
|   |       |        | Actual | Framing | Actual | Framing | Actual | Framing | Viewing Area        |
| Γ | CB36  | 18,000 | 35     | 35 1/2  | 34 5/8 | 35      | 15 3/4 | 16      | 23 11/16 X 30 11/16 |

### **Front Options**



### **Rough Framing**



## **Minimum Framing Clearances**



## **BUILDER SERIES 36 DIRECT VENT GAS FIREPLACE**



Product information provided is not complete and is subject to change without notice. Please consult the installation manual for the most up to date installation information.

#### **Dimensions**



#### **Wall Penetration**



#### **Combustible Mantel Clearances**



### **Appliance Location**



W415-1886 / 10.26.18