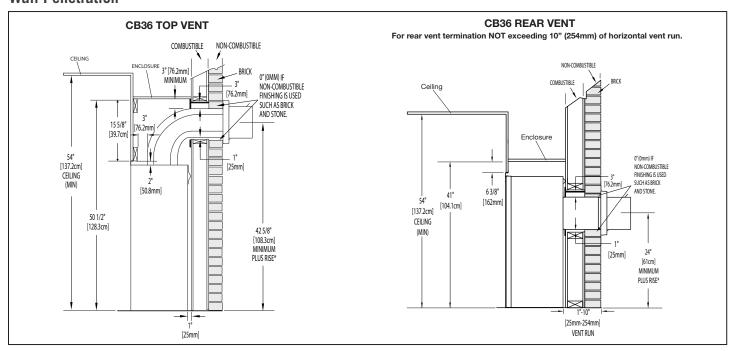

## **Specifications**

|   | Model | BTU    | Width  |         | Height |         | Depth  |         | Viewing Area        |
|---|-------|--------|--------|---------|--------|---------|--------|---------|---------------------|
|   |       |        | Actual | Framing | Actual | Framing | Actual | Framing | Viewing Area        |
| Γ | CB36  | 18,000 | 35     | 35 1/2  | 34 5/8 | 35      | 15 3/4 | 16      | 23 11/16 X 30 11/16 |

### **Front Options**



### **Rough Framing**



## **Minimum Framing Clearances**



## **BUILDER SERIES 36 DIRECT VENT GAS FIREPLACE**



Product information provided is not complete and is subject to change without notice. Please consult the installation manual for the most up to date installation information.

#### **Dimensions**



#### **Wall Penetration**



#### **Combustible Mantel Clearances**



### **Appliance Location**



W415-1886 / 10.26.18