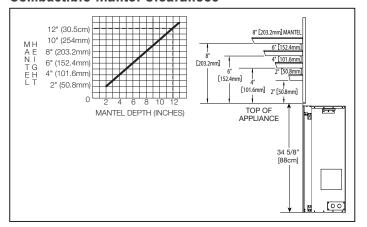

| Width  |         | Height |         | Depth  |         | Viewing Area        |
|---|-------|--------|--------|---------|--------|---------|--------|---------|---------------------|
|   |       |        | Actual | Framing | Actual | Framing | Actual | Framing | Viewing Area        |
| Γ | CB36  | 18,000 | 35     | 35 1/2  | 34 5/8 | 35      | 15 3/4 | 16      | 23 11/16 X 30 11/16 |

### **Front Options**



### **Rough Framing**



## **Minimum Framing Clearances**



## **BUILDER SERIES 36 DIRECT VENT GAS FIREPLACE**



Product information provided is not complete and is subject to change without notice. Please consult the installation manual for the most up to date installation information.

#### **Dimensions**



#### **Wall Penetration**



#### **Combustible Mantel Clearances**



### **Appliance Location**



W415-1886 / 10.26.18